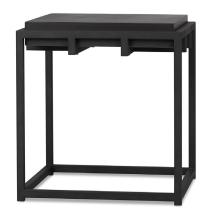

## CRETE LIVING COLLECTION

| PRODUCT                            | CODE   | MEASUREMENTS             | PRICE    |
|------------------------------------|--------|--------------------------|----------|
| Crete Coffee Table<br>-Ida Black   | 212761 | 48"W x 24"D x 17.25"H    | \$799.00 |
| Crete Rnd Side Table<br>-Ida Black | 212765 | 20.25"W x 20.25"D x 22"H | \$449.00 |
| Crete SQ Side Table<br>-Ida Black  | 212762 | 22"W x 22"D x 22.25"H    | \$449.00 |
| Crete Console Table<br>-Ida Black  | 212763 | 50"W x 17"D x 30.25"H    | \$799.00 |

Square Side Table

Round Side Table