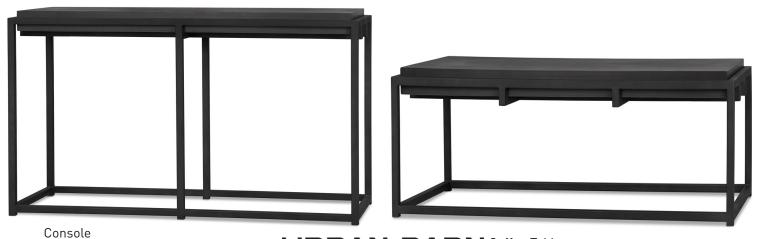

## CRETE LIVING COLLECTION

| PRODUCT                            | CODE   | MEASUREMENTS             | PRICE    |
|------------------------------------|--------|--------------------------|----------|
| Crete Coffee Table<br>-Ida Black   | 212761 | 48"W x 24"D x 17.25"H    | \$799.00 |
| Crete Rnd Side Table<br>-Ida Black | 212765 | 20.25"W x 20.25"D x 22"H | \$449.00 |
| Crete SQ Side Table<br>-Ida Black  | 212762 | 22"W x 22"D x 22.25"H    | \$449.00 |
| Crete Console Table<br>-Ida Black  | 212763 | 50"W x 17"D x 30.25"H    | \$799.00 |