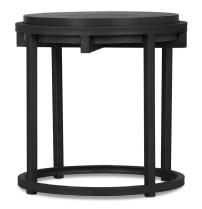

## CRETE LIVING COLLECTION

| PRODUCT                            | CODE   | MEASUREMENTS             | PRICE    |
|------------------------------------|--------|--------------------------|----------|
| Crete Coffee Table<br>-Ida Black   | 212761 | 48"W x 24"D x 17.25"H    | \$799.00 |
| Crete Rnd Side Table<br>-Ida Black | 212765 | 20.25"W x 20.25"D x 22"H | \$449.00 |
| Crete SQ Side Table<br>-Ida Black  | 212762 | 22"W x 22"D x 22.25"H    | \$449.00 |
| Crete Console Table<br>-Ida Black  | 212763 | 50"W x 17"D x 30.25"H    | \$799.00 |

Square Side Table

Round Side Table